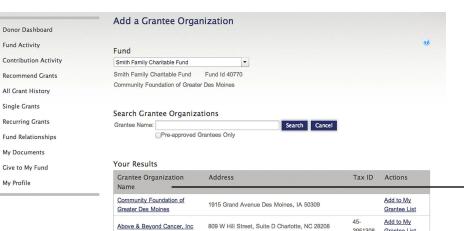

## **Research** an **Organization**

To find out more information about the array of nonprofit organizations supported through the **Community Foundation**, click Recommend a Grant and then Search Grantee Organization.

This example shows results you'll find when you type in an organization name. Click on the name to view:

- \* contact information
- \* a link to the website

\* the organization's tax ID number

If you choose to support a group from your search, click **Recommend a Grant.** 